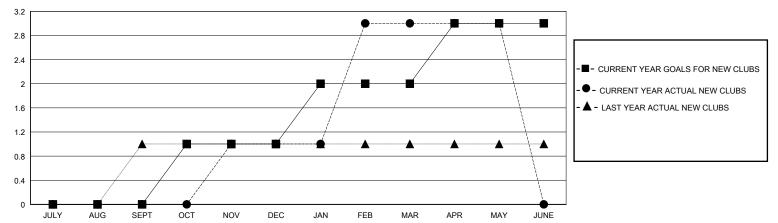

## GOALS AND ACTUAL NEW CLUBS CUMULATIVE

## District A 711

Results as of: 5/31/2020

| GMT:                  |               |           | GMT CA        |                       |                       |                         |                                                    |  |  |
|-----------------------|---------------|-----------|---------------|-----------------------|-----------------------|-------------------------|----------------------------------------------------|--|--|
|                       | Club          | s         |               | Members               |                       |                         |                                                    |  |  |
| RESULTS FOR 2019-2020 |               |           |               | RESULTS FOR 2019-2020 |                       |                         |                                                    |  |  |
| QUARTER               | NEW CLUB GOAL | NEW CLUBS | DROPPED CLUBS | QUARTER MEMB          | ER GROWTH NET<br>GOAL | MEMBER GROWTH<br>ACTUAL | DROPPED<br>MEMBERS ACTUAL<br>(including transfers) |  |  |
| JULY/AUG/SEPT         | 0             | 0         | 0             | JULY/AUG/SEPT         | 45                    | 43                      | 35                                                 |  |  |
| OCT/NOV/DEC           | 1             | 1         | 3             | OCT/NOV/DEC           | 70                    | 88                      | 76                                                 |  |  |
| JAN/FEB/MAR           | 1             | 2         | 0             | JAN/FEB/MAR           | 70                    | 118                     | 29                                                 |  |  |
| APR/MAY/JUNE          | 1             | 0         | 1             | APR/MAY/JUNE          | 45                    | 100                     | 132                                                |  |  |