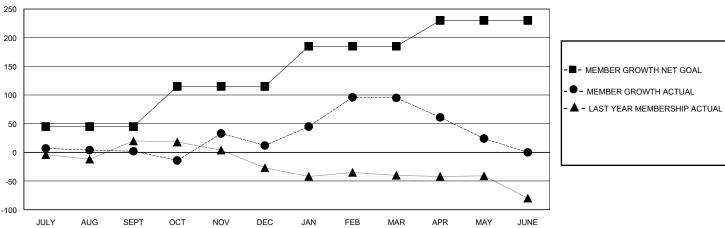

## GOALS AND ACTUAL MEMBERS CUMULATIVE

| DROPPED CLUBS: 4            |     | 45 CLUBS OF 83 ADDED 1 OR MORE<br>NEW MEMBERS | GENDER DISTRIBUTION  MALE 917 (62.04%) |              |     |
|-----------------------------|-----|-----------------------------------------------|----------------------------------------|--------------|-----|
| DROPPED MEMBERS             |     |                                               | FEMALE                                 | 561 (37.96%) |     |
| DECEASED                    | 12  | CLICK HERE FOR CUMULATIVE                     | TOTAL FAMILY UNIT MEMBERS              |              | 253 |
| CLUB CANCELLED 34 OTHER 226 |     | MEMBERSHIP DATA                               | FAMILY MEMBERS PAYING HALF             |              | 132 |
| TOTAL                       | 272 |                                               |                                        |              |     |

## District A 711

Results as of: 5/31/2020

| GMT:                  |               |           | GMT CA        |                       |                       |                         |                                                    |  |  |
|-----------------------|---------------|-----------|---------------|-----------------------|-----------------------|-------------------------|----------------------------------------------------|--|--|
|                       | Club          | s         |               | Members               |                       |                         |                                                    |  |  |
| RESULTS FOR 2019-2020 |               |           |               | RESULTS FOR 2019-2020 |                       |                         |                                                    |  |  |
| QUARTER               | NEW CLUB GOAL | NEW CLUBS | DROPPED CLUBS | QUARTER MEMB          | ER GROWTH NET<br>GOAL | MEMBER GROWTH<br>ACTUAL | DROPPED<br>MEMBERS ACTUAL<br>(including transfers) |  |  |
| JULY/AUG/SEPT         | 0             | 0         | 0             | JULY/AUG/SEPT         | 45                    | 43                      | 35                                                 |  |  |
| OCT/NOV/DEC           | 1             | 1         | 3             | OCT/NOV/DEC           | 70                    | 88                      | 76                                                 |  |  |
| JAN/FEB/MAR           | 1             | 2         | 0             | JAN/FEB/MAR           | 70                    | 118                     | 29                                                 |  |  |
| APR/MAY/JUNE          | 1             | 0         | 1             | APR/MAY/JUNE          | 45                    | 100                     | 132                                                |  |  |